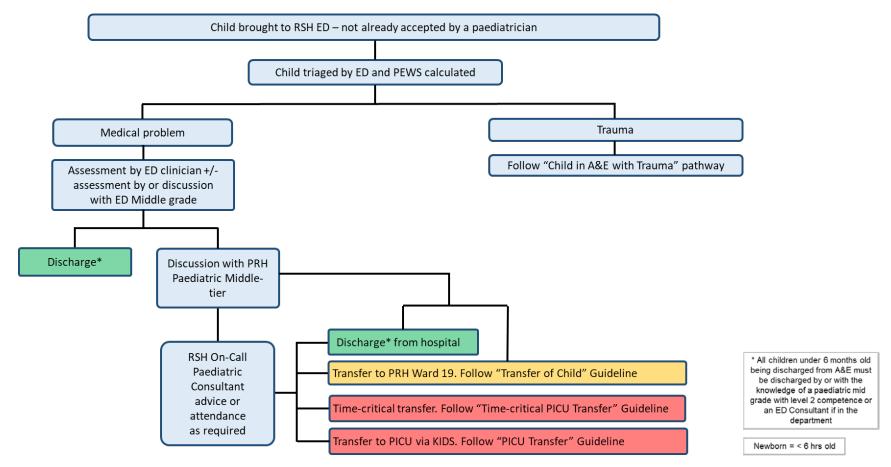

# Paediatric Pathway: Child Attending RSH ED, Discharge and Transfer Routes

### Ref. no. XXXX

| Lead:Dr M Rees, Consultant PaediatricianCare Group:Women & Children'sImplemented:TBCLast Updated:TBCLast Reviewed:TBCPlanned Review:TBCKeywords:Paediatric; transfer; referralComments:Version 1, agreed by paediatric and ED Governance on | n XX/XX/XXXX |
|---------------------------------------------------------------------------------------------------------------------------------------------------------------------------------------------------------------------------------------------|--------------|
|---------------------------------------------------------------------------------------------------------------------------------------------------------------------------------------------------------------------------------------------|--------------|