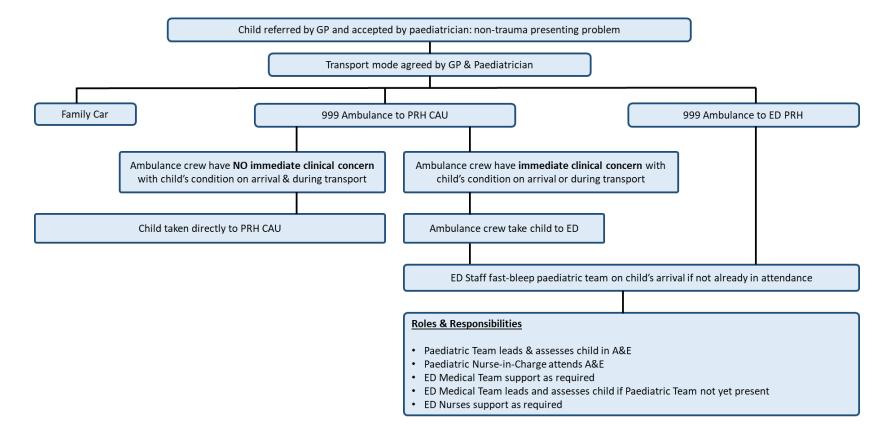

# Paediatric Pathway: Child Referred by Primary Care to Paediatrics, Arrival Routes to PRH

#### Ref. no. XXXX

| Lead:Care Group:Implemented:Last Updated:Last Reviewed:Planned Review:Keywords:Comments: | Dr M Rees, Consultant Paediatrician<br>Women & Children's<br>TBC<br>TBC<br>Paediatric; transfer; referral<br>Version 1, agreed by paediatric and ED Governance on XX/XX/XXXX |
|------------------------------------------------------------------------------------------|------------------------------------------------------------------------------------------------------------------------------------------------------------------------------|
|------------------------------------------------------------------------------------------|------------------------------------------------------------------------------------------------------------------------------------------------------------------------------|