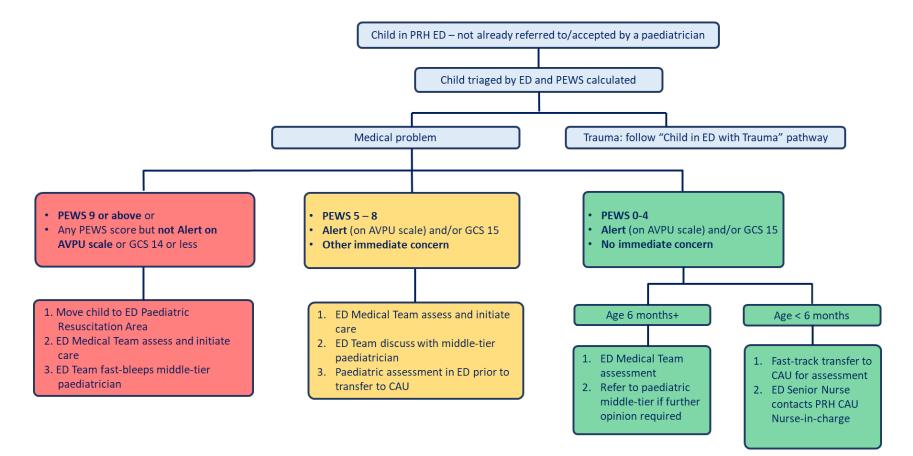

## Paediatric Pathway: PRH ED Referral to Paediatrics Version 1

### Ref. no. XXX

| Lead<br>Care Group<br>Implemented<br>Last Updated<br>Last Reviewed<br>Planned Review<br>Keywords | <ul> <li>Dr M Rees, Consultant Paediatrician</li> <li>Women &amp; Children's</li> <li>TBC</li> <li>TBC</li> <li>TBC</li> <li>Paediatric; transfer; fast-track</li> </ul> |
|--------------------------------------------------------------------------------------------------|--------------------------------------------------------------------------------------------------------------------------------------------------------------------------|
| Comments                                                                                         | : Version 1, agreed by paediatric and ED Governance on XXXX                                                                                                              |